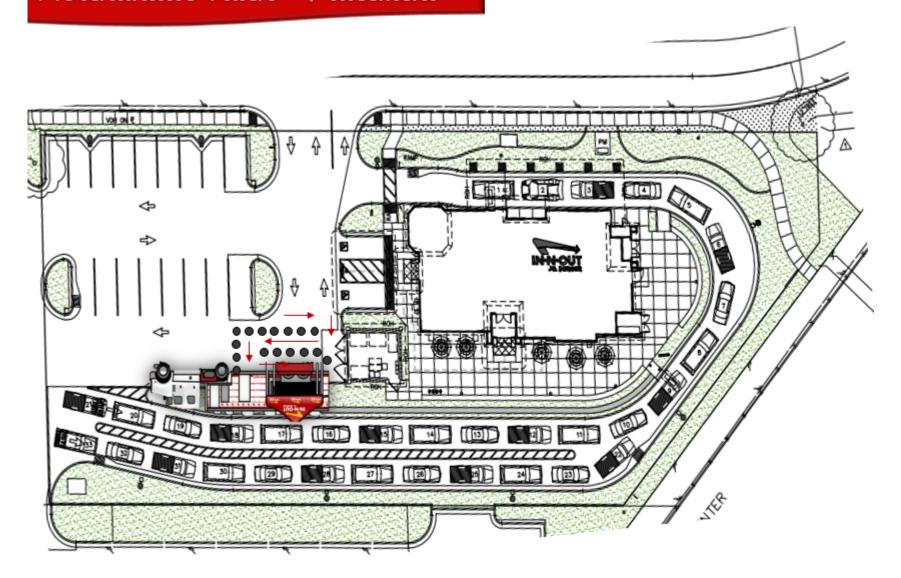

## Project Description Temporary Use Permit Merchandise Truck 140 N. Milwaukee St, Boise ID

In-N-Out Burger is requesting a temporary use permit for the placement and operation of a merchandise truck that will sell company merchandise at the opening of the Boise location at the Boise Towne Square Mall. The Truck will be parked on the In-N-Out property as shown in the exhibit provided. It will be there operating starting Friday October 25 trough Sunday October 27, 2024.

In addition, there will be 4 dry storage containers placed on the premises to support the opening of the store. These will be placed in a bank of parking spaces on the north side of the In-N-Out Burger parking lot.

Customers can park in the common area between the In-N-Out Burger premises and the Pet Smart property.

13502 Hamburger Lane Baldwin Park, *Ca* 91706-5885 626-813-8200 The Best Enterprise Is A Free Enterprise  $^{TM}$ 

## Merchandise Truck - Placement